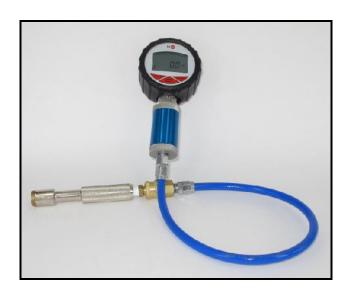

## G882D RLM - Large Bore - Filtered - Pressure Gauge "Digital"

## **Features**

- Assembled in Australia with Locally made and imported parts.
- High Quality 80mm Digital Manometer Reader 0 290Psi in 0.1 Lb increments.
- Compliant to Australian & European Standards: AS1349-1986 / 61326:2004.
- Heavy particle filtration cylinder.
- Rubber Gauge head protector.
- Detachable Large Bore Air Chuck.
- Quality made components German / Japan / USA / Australian.

## **Operational Features**

- Designed & purpose built for earthmoving and mining industries, where tyres have a liquid coolant or sealant installed.
- Filtration unit will prevent heavy contaminant from damaging the gauge.
- Digital Reader with 0.1 Lb increments allow for accurate tyre pressure monitoring.
- Digital display in PSI / BAR / MPa.
- Detachable air chuck allows for easy cleaning or interchange with small bore chuck.
- Whole unit can be disassembled for cleaning and maintenance.
- RLM offer full backup support Spare Parts Servicing Gauge Calibrations