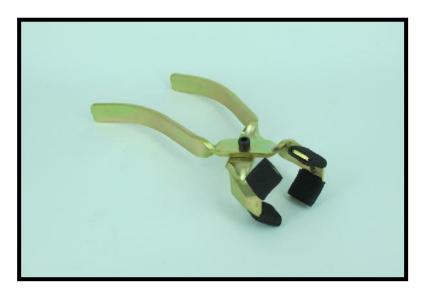

## B50100 RLM - Chrome Nut Cover Puller

## Features

- Australian made
- All Steel construction
- Zinc dipped for weather protection
- Replaceable soft jaws
- Ergonomic curved hand grip

| $\sim$ | ··· ·· ·· · · · · |       | eatures |
|--------|-------------------|-------|---------|
| ()     | neralio           | n = E |         |
| $\sim$ | peratic           | лат   | Juluius |

 $\triangleright$ 

• Designed to safely and easily remove chrome wheel nut covers - without damaging the surface.

⋟

- One tool to suit all nut cover sizes.
- Handle design offers comfortable relaxed grip for controlled pressure to nut cover
- Curved handles prevent hand slip while pulling tough or tight covers.

 $\triangleright$ 

• The all steel robust construction offers years of trouble free service.