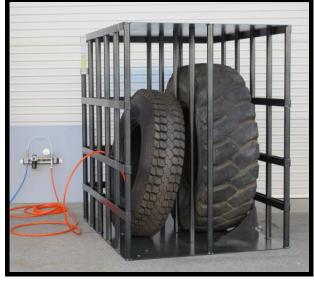

## RLM-202 TYRE SAFETY INFLATION CAGE

RLM – 202 Safety Inflation Cage

## **Technical Specifications**

- Tyre range -: light to heavy truck
- External -: H- 1500 x L-1500 x W- 1200mm
- Internal -: H- 1490 x L- 1450 x W- 532mm
- Dead weight -: 280Kg
- Cubic weight -: 675Kg at 2.70 Cm
- Pressure range > 150 Psi with safety factor 1.5